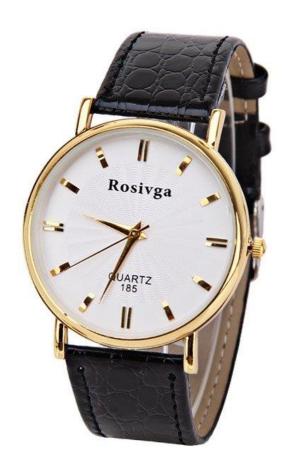

### WISE Consumer: Rosivga Quartz Watch

- Rosivga Quartz Watch
- Price: \$4.47
- Why is this WISE? This product is wise because it looks fancy even though is cheap. It have the same impression a the expensive one.
- Looks like it has gold in it