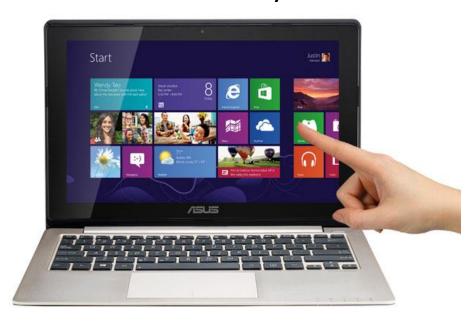

### Wise Consumer: Asus - 11.6" Laptop

Asus - 11.6" Laptop 2GB Memory - 32GB Flash Storage

Price: \$199.99

• Why is this WISE?

-It is cheaper, but with a little bit less GB memory from the

MacBook.

- Touch screen windows