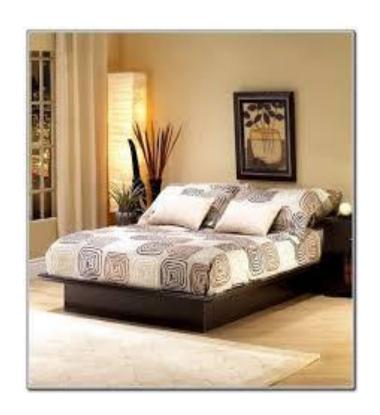

### WISE Consumer: Contemporary Full Size Platform Bed

Contemporary Full Size Platform Bed

• Price: \$151.99

Why is this WISE?

This product is wise because it has a base made of wood.

- -Cheap and big
- Comfortable
- Is no that wide, so is perfect for one person