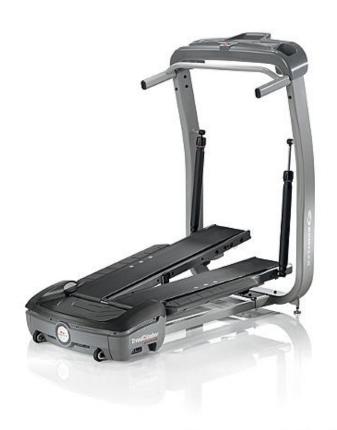

### Conspicuous Consumer: Bowflex TreadClimber

Bowflex TreadClimber

• Price: \$2,199.00

Why is this conspicuous?

Because it guarantee people weight loss most of the time and consumers demand this a lot in the market

Why is it expensive?

Because is a big machine that allows people to run and go up and down at the same time.