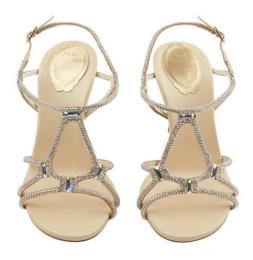

### WISE Consumer: Women's Jinx Prom Platform Pump

- Women's Jinx Prom Platform Pump
- Price: \$20.00 \$29.99
- Why is this WISE?
- -They are wise because they look elegant, even though they are less expensive then Rene's shoes.
- -Same color and almost the same design
- Cheap and it gives almost the same impression as an expensive one