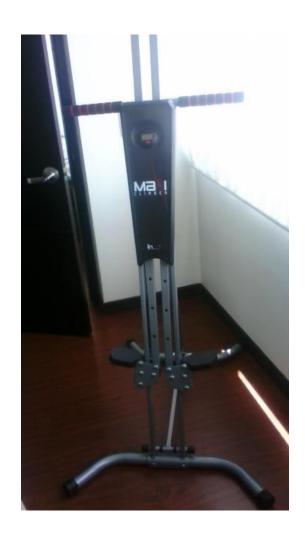

#### WISE Consumer: MaxiClimber

- MaxiClimber
- Price: \$279.65
- Why is this WIDE?
- -It is cheap and does not require a lot of room to save it
- -It works better than a running machine
- -It tones the body without having to pay \$1,000