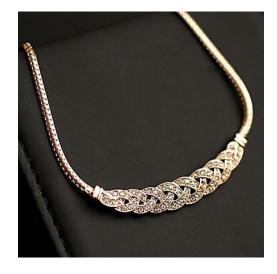

### WISE Consumer: Simple Knit Shiny Chain

- Simple Knit Shiny Chain
- Price: \$ 3.99
- Why is it WISE?
- -Cheap and shiny
- Looks fancy at some point
- Nice design