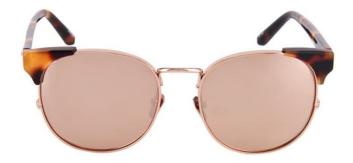

### Conspicuous Consumer: Linda Farrow

### Tortoiseshell and rose-gold plated sunglasses

Linda Farrow

Tortoiseshell and rose-gold plated sunglasses

• Price: \$1,092

Why is this conspicuous?

This is conspicuous because it looks attractive and the colors matches

Why is it expensive?

This is expensive because it is a good brand and they protect the eyes from the sun