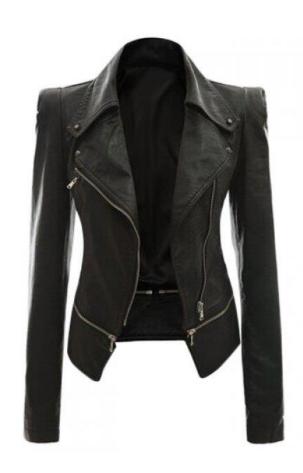

# WISE Consumer: Zippered Turn-Down Collar Long Sleeve PU Leather Jacket

- Zippered Turn-Down Collar Long Sleeve PU Leather Jacket
- Price: \$20.03
- Why is this WISE?

This is wise because it looks good and is no expensive as the one in Nordstrom.

- -Cheap and with good materials
- -No need to be expensive to wear something good